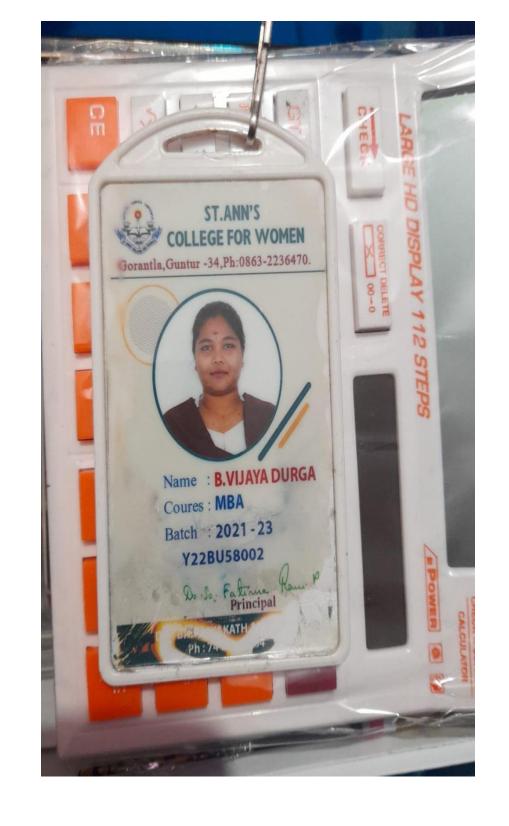

#### Criterion - V

5.2.1 Percentage of placement of outgoing students and students progressing to higher education during the last five years

**ID Proofs of 2020-21** 